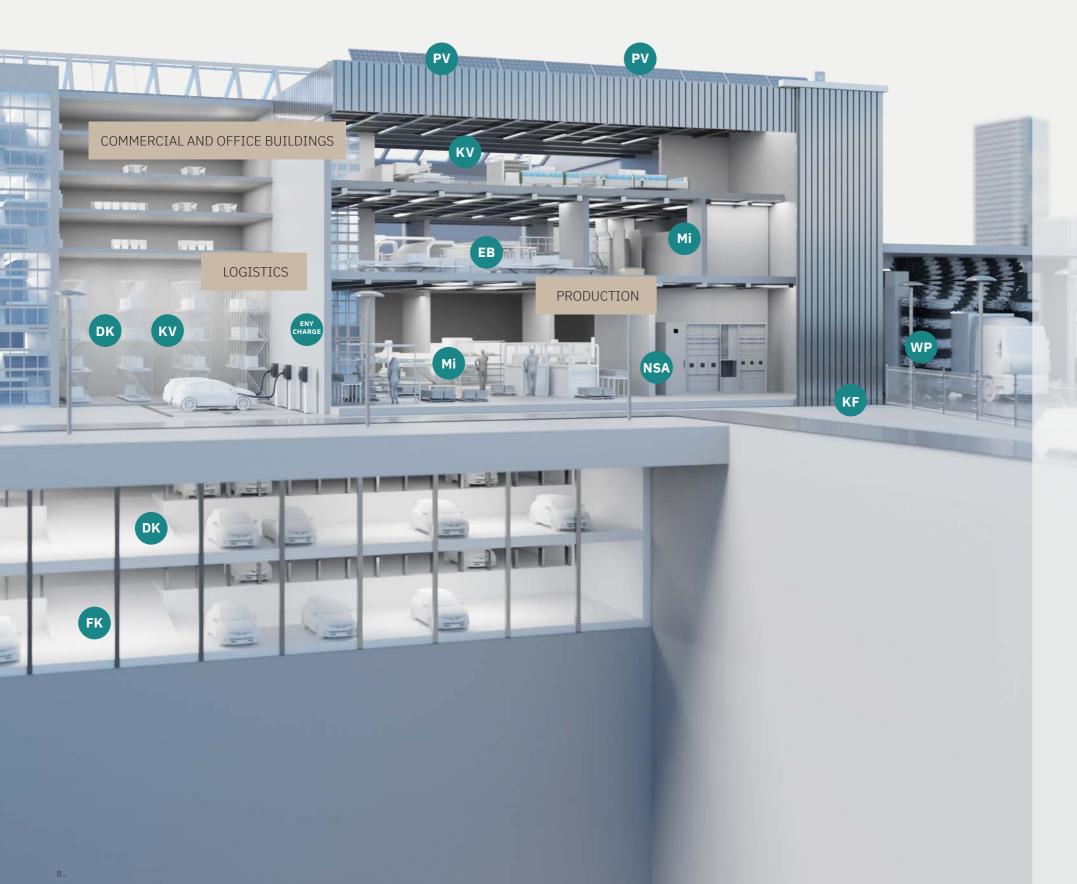

# OUR PRODUCT SOLUTIONS FOR INDUSTRIAL AND COMMERCIAL BUILDINGS AND OUTDOOR INSTALLATION

#### **ENYCASE®**

Cable junction boxes

For indoor - normal environment and (or) protected outdoor installation

weatherproof

For unprotected outdoor and offshore applications

Suitable for Ex Zones 2 and 22

potentially explosive atmospheres

Distribution boards with doors up to 250 A

FP

ENYMOD

Mi power distributors up to 630 A

ENYSUN

Product solutions for photovoltaic distribution systems

PV

For encapsulation, for extreme applications

with functional integrity

E30-E90 and PH120 insulation integrity

#### ENYFLEX

Customised solutions and individual applications according to IEC 62208

EB

ENYPOWER

switchgear up to 1600 A

ENYBOARD

KV distributors up to 63 A

For indoor - normal environment and (or) protected outdoor installation

NSA

Insulation-encapsulated low-voltage

For unprotected outdoor installation