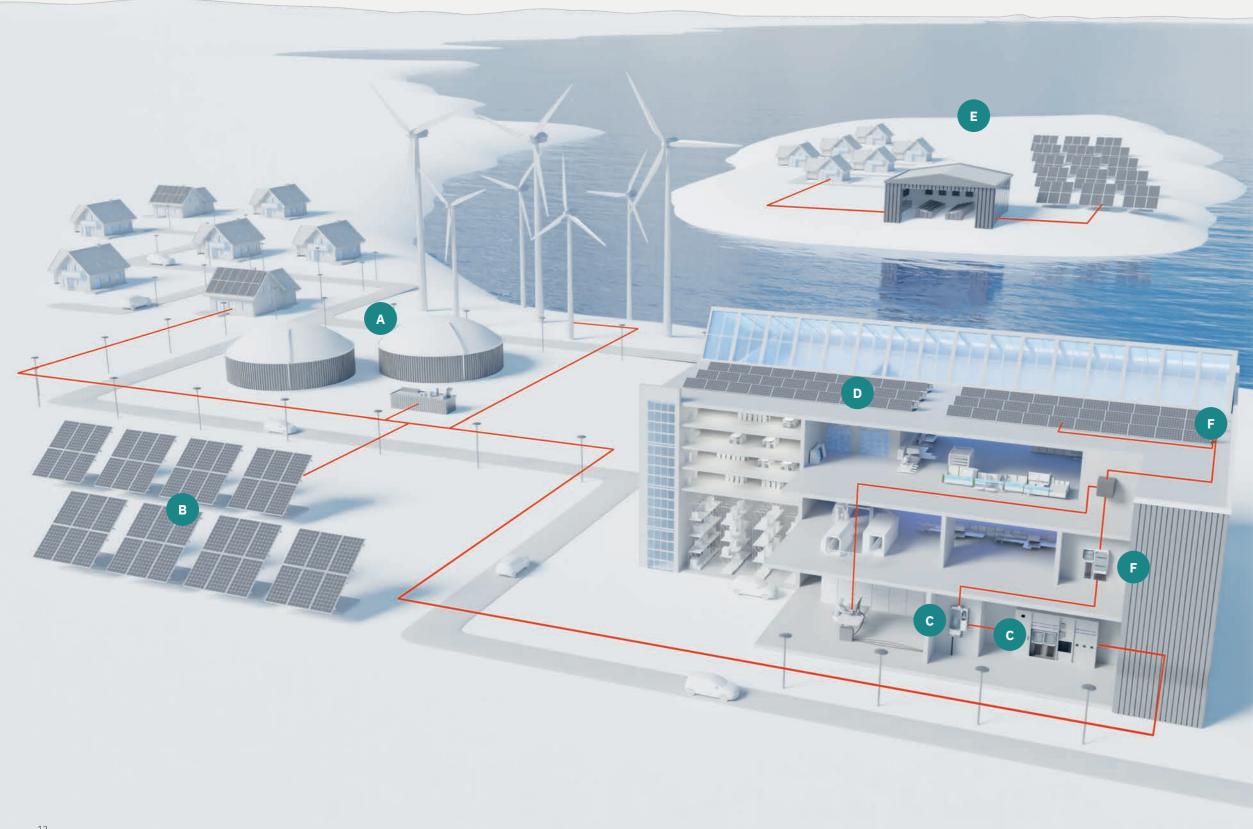

# OUR PRODUCT SOLUTIONS FOR CLEAN ENERGY

# A BIOGAS PLANTS/SMALL WIND TURBINES

 HENSEL products can also be used for energy production via biogas and small wind turbines

#### **B** OUTDOOR INSTALLATIONS

- Large PV systems
- Alignment towards the sun
- Solar trackers

# C DISCONNECTION UNIT + SWITCHGEAR ASSEMBLY

- Connecting generator plants to a low-voltage grid
- Standardised solutions (ready for use)
- Individual solutions

#### **D** ROOF INSTALLATIONS

- Most popular type of installation
- Optimal alignment on flat roofs

#### E OFF-GRID

- Energy production in areas with no power grid
- For village electrification and for water supply

#### F PV GENERATOR JUNCTION BOX + PV POWER INVERTER COLLECTOR

- Connecting solar modules to the power inverter (ready for use)
- Connecting power inverters to isolation units (complete sets)
- Standardised solutions
- Individual solutions