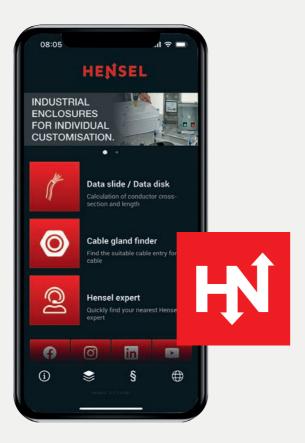

# ENYEXPERT — MORE KNOWLEDGE IN YOUR HAND

Always be up-to-date on the go. In addition to useful information, the HENSEL app offers simple and practical tools to make your everyday work easier.

- + Data slide / Data disc Calculation of conductor cross section and length
- + Cable gland finder
  Find the suitable cable entry
  for your cable
- + HENSEL expert

  Quickly find your nearest

  HENSEL expert